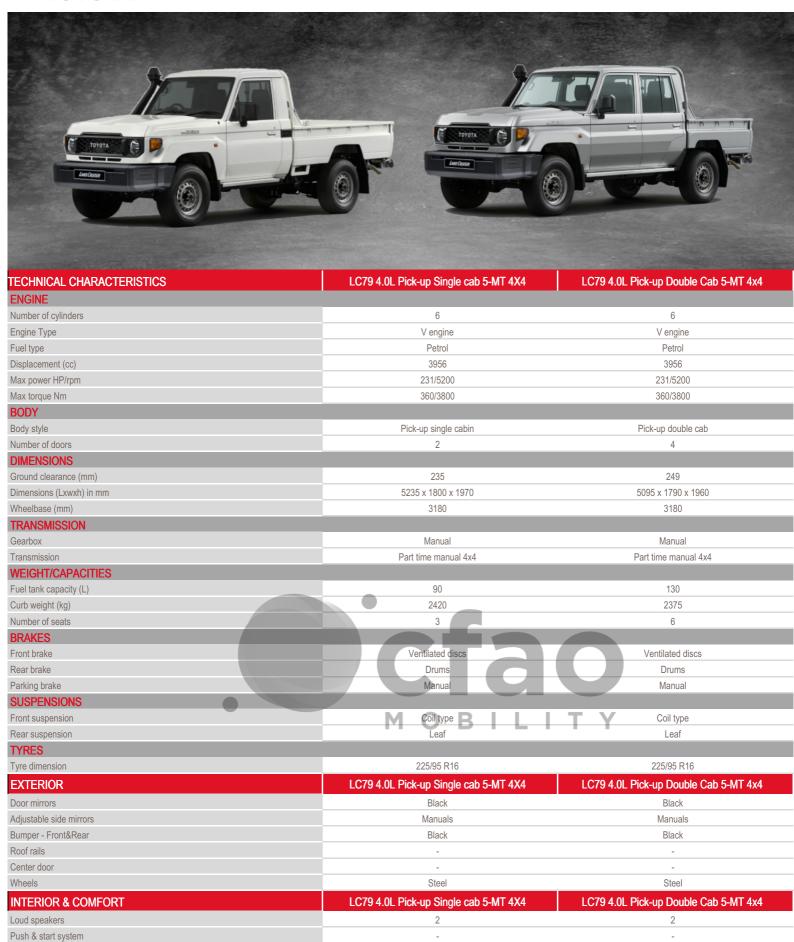

## LAND CRUISER 70 SERIES

Electronic stability control

## LAND CRUISER 70 SERIES

| Keyless entry system                    | -                                     | -                                     |
|-----------------------------------------|---------------------------------------|---------------------------------------|
| Steering wheel                          | Urethane                              | Urethane                              |
| Driver seat                             | Reach adjustable                      | Reach adjustable                      |
| Power seats                             |                                       | -                                     |
| Upholstery                              | Vinyl                                 | Vinyl                                 |
| Parking sensor                          | -                                     | -                                     |
| Camera                                  | -                                     | -                                     |
| USB charging ports                      | -                                     | -                                     |
| Rear air conditioning                   | -                                     | -                                     |
| Ventilated seats                        |                                       | -                                     |
| Heated seats                            |                                       | -                                     |
| Central door locking                    | Yes                                   | Yes                                   |
| Tinted windows                          | ·                                     | -                                     |
| Power Steering                          | •                                     | ✓                                     |
| Radio pre-equipment                     |                                       | <b>~</b>                              |
| Radio                                   |                                       | •                                     |
| Handsfree kit                           |                                       |                                       |
| Steering wheel audio control            |                                       | ·                                     |
| Air conditioning                        | Manual                                | Manual                                |
| Power windows                           | Front                                 | Front , Rear                          |
| PASSIVE SAFETY                          | LC79 4.0L Pick-up Single cab 5-MT 4X4 | LC79 4.0L Pick-up Double Cab 5-MT 4x4 |
| Spare wheel                             | Steel                                 | Steel                                 |
| Seatbelts - 2nd row                     | -                                     | 2 x 3 points + 1 x 2 points           |
| Airbags                                 | Driver , Passenger                    | Driver , Passenger                    |
| Anti-theft alarm                        | -                                     | -                                     |
| Seatbelts - Front                       | 2 x 3 points + 1 x 2 points           | 2 x 3 points + 1 x 2 points           |
| ACTIVE SAFETY                           | LC79 4.0L Pick-up Single cab 5-MT 4X4 | LC79 4.0L Pick-up Double Cab 5-MT 4x4 |
| Immobilizer                             |                                       | -                                     |
| Headlamps                               | Halogen                               | Halogen                               |
| Fog lamps                               | ·                                     | -                                     |
| ABS in Option                           |                                       | -                                     |
| ABS                                     | <b>✓</b>                              | ✓                                     |
| Hill-start assist control               | <u>-</u>                              | -                                     |
| Eletronic Brakeforce distribution (EBD) | -                                     | -                                     |
| Rain sensor                             | -                                     | -                                     |